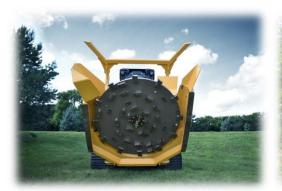

#### **Forestry Mulching**

Mulching machines are capable of clearing land of unwanted trees and brush with limited disturbance to soils or desirable vegetation. Invasive species can be eradicated without the use of conventional herbicide treatments.