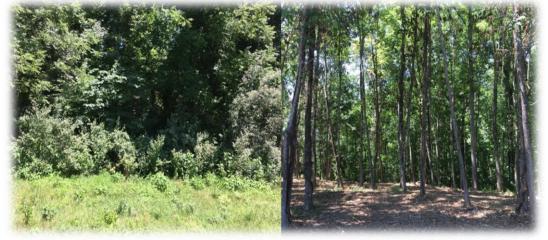

#### **Forestry Mulching**

Mulching machines are capable of clearing land of unwanted trees and brush with limited disturbance to soils or desirable vegetation. Invasive species can be eradicated without the use of conventional herbicide treatments.