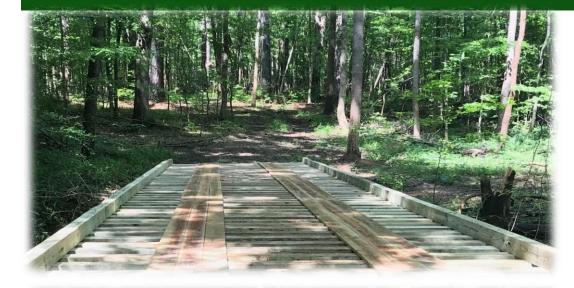

# Low Disturbance Stream Crossings

Free span bridges allow for minimal stream bank disturbance and reduced maintenance reducing landowner cost over the long term. Steel truss design allows for superior strength for most vehicle and farm tractor use.