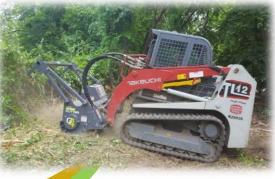

#### **Forestry Mulching**

Mulching machines are capable of clearing land of unwanted trees and brush with limited disturbance to soils or desirable vegetation. Invasive species can be eradicated without the use of conventional herbicide treatments.